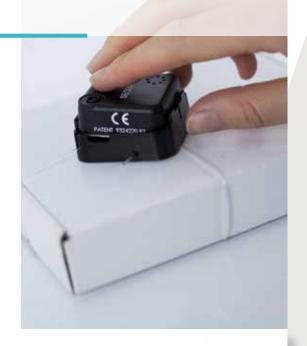

The only device on the market that has the ability to alert you before the product walks out the door

When a product is concealed in a bag, under a coat, or in a pocket and there is movement of the product, the LM  $Tag^{TM}$  turns on and counts down for a period of time and beeps lightly every second.

## Theft notification at the point of concealment is the largest advantage of LM technology.

LM Tag™ uses a combination of a light sensor and motion detector to recognize product concealment instantly at the shelf level providing a notification to store employees. It alarms at the point of theft, making it the only device on the market that has the ability to alert you before product walks out the door.