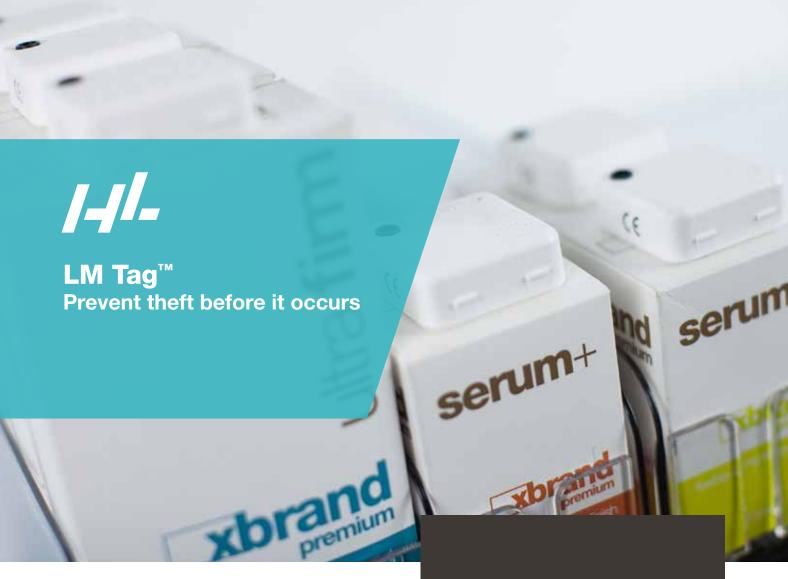

The only device on the market that has the ability to alert you before the product walks out the door

When a product is concealed in a bag, under a coat, or in a pocket and there is movement of the product, the LM  $Tag^{TM}$  turns on and counts down for a period of time and beeps lightly every second.

## Theft notification at the point of concealment is the largest advantage of LM technology.

LM Tag™ uses a combination of a light sensor and motion detector to recognize product concealment instantly at the shelf level providing a notification to store employees. It alarms at the point of theft, making it the only device on the market that has the ability to alert you before product walks out the door.

## LM Tag<sup>™</sup> – Prevent theft before it occurs!

The LM Tag<sup>™</sup> uses the combination of a light sensor and motion detector to notify when the product is both in motion and concealed. It alarms at the point of theft, making it the only device on the market that has the ability to alert you before product walks out the door.