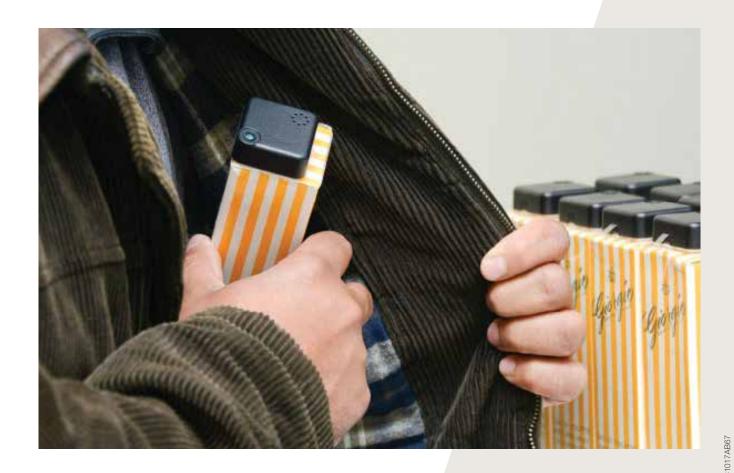

#### HOW IT WORKS

In a bag, under a coat or slipped into a pocket. These are all places a would-be thief conceals product. By the time the thief walks out the door, it's too late. The LM Tag<sup>TM</sup> alarms at the point of concealment, preventing theft before it occurs.

## Theft notification at the point of concealment is the largest advantage of LM technology.

LM Tag™ uses a combination of a light sensor and motion detector to recognize product concealment instantly at the shelf level providing a notification to store employees. It alarms at the point of theft, making it the only device on the market that has the ability to alert you before product walks out the door.