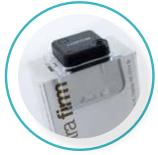

## Components

#### ADHESIVE BACK

LM RP

Simply replace adhesive back to re-use LM Tag™. Quick and easy to apply.

INCLUSION WIND TANK