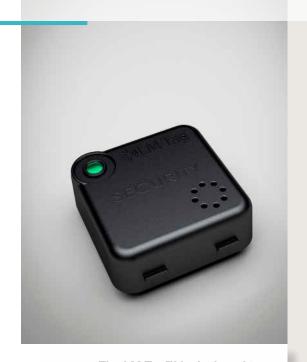

#### Product details:

- Tamper-proof plunger
- Replaceable adhesive back can be applied anywhere and doesn't damage packaging
- 90+ decibel speaker for alarm
- RF or AM feature for EAS gates

- Sensor for easy strobe key activation and deactivation
- LED light to indicate activity
- Security tag identification
- Replaceable battery
- Available in black or white

LMT

LM  $Tag^{TM}$  is avaliable in black and white.

When concealed and in motion, the LM Tag™ first beeps a warning, then

Removing the LM Tag<sup>™</sup> triggers the alarm.