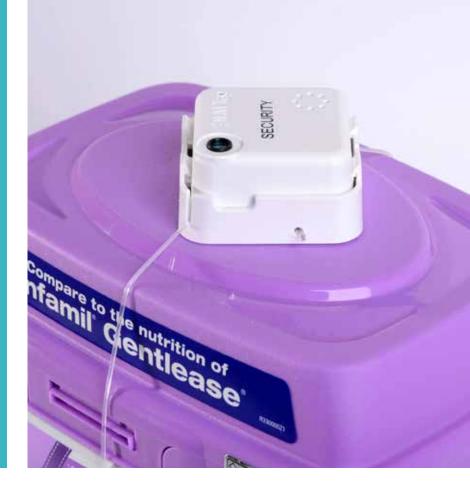

#### Product details:

- Tamper-proof plunger
- Replaceable adhesive back can be applied anywhere and doesn't damage packaging
- 90+ decibel speaker for alarm
- RF or AM feature for EAS gates

- Sensor for easy strobe key activation and deactivation
- LED light to indicate activity
- Security tag identification
- Replaceable battery
- Available in black or white

#### **SPECIFICATIONS**

- LM Tag<sup>™</sup> size is 38 mm x 38 mm x 12.7mm
- Small size doesn't detract from product branding and adhesive back holds firmly to product without damaging packaging.
- Suitable for a large variety of boxed, blister-packed, and pegged items.
- The LM Tag<sup>™</sup> is designed to be applied anywhere on the product, allowing you to best merchandise products and maximize retail space.
- With the LM Tag™, items are not locked up or stored behind a desk, allowing customers to interact with the product and eliminating the need for additional staff assistance.
- After concealment and when set in motion the LM Tag<sup>™</sup> pre-alarm (chirp sound) will notify for 12 seconds. After 12 seconds, the tag will alarm regardless of where the tag is located.

The LM Tag™ is designed to be applied anywhere on the product, allowing you to best merchandise products and maximize retail space.