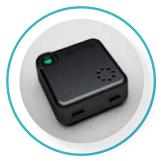

## LM alarm tag

LMT

LM  $Tag^{TM}$  is avaliable in black and white.

When concealed and in motion, the LM Tag™ first beeps a warning, then

Removing the LM Tag<sup>™</sup> triggers the alarm.