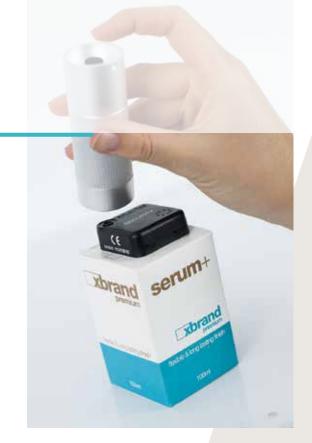

#### ADHESIVE BACK

LM RP

Simply replace adhesive back to re-use LM Tag™. Quick and easy to apply.

INCLUSION WIND TANK