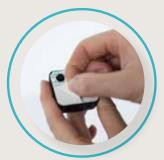

#### DISARM THE LM TAG™

Deactivators use a unique strobe light sequence to disarm the LM Tag™. Unlike magnetic detachers which can be duplicated or defeated, no other deactivator on the market can replicate the light code. Available in personal handheld or countertop options.

#### HANDHELD OPTION

LM SD

- Light and easy to carry
- Compatible with SONIQTM Alarm Hook product line

#### COUNTER TOP OPTION

LM CTS

- Attaches with adhesive or hardware
- Can be mounted on top or side of counter