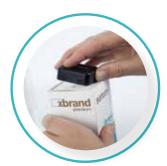

### **Deactivators**

#### DISARM THE LM TAG™

Deactivators use a unique strobe light sequence to disarm the LM Tag™. Unlike magnetic detachers which can be duplicated or defeated, no other deactivator on the market can replicate the light code. Available in personal handheld or countertop options.