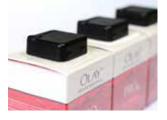

#### **SPECIFICATIONS**

- LM Tag<sup>™</sup> size is 38 mm x 38 mm x 12.7mm
- Small size doesn't detract from product branding and adhesive back holds firmly to product without damaging packaging.
- Suitable for a large variety of boxed, blister-packed, and pegged items.
- The LM Tag<sup>™</sup> is designed to be applied anywhere on the product, allowing you to best merchandise products and maximize retail space.
- With the LM Tag™, items are not locked up or stored behind a desk, allowing customers to interact with the product and eliminating the need for additional staff assistance.
- After concealment and when set in motion the LM Tag<sup>™</sup> pre-alarm (chirp sound) will notify for 12 seconds. After 12 seconds, the tag will alarm regardless of where the tag is located.

The LM Tag™ is designed to be applied anywhere on the product, allowing you to best merchandise products and maximize retail space.