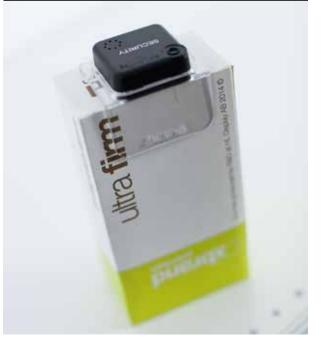

#### Product details:

- Tamper-proof plunger
- Replaceable adhesive back can be applied anywhere and doesn't damage packaging
- 90+ decibel speaker for alarm
- RF or AM feature for EAS gates

- Sensor for easy strobe key activation and deactivation
- LED light to indicate activity
- Security tag identification
- Replaceable battery
- Available in black or white

#### **SPECIFICATIONS**

- LM Tag<sup>™</sup> size is 38 mm x 38 mm x 12.7mm
- Small size doesn't detract from product branding and adhesive back holds firmly to product without damaging packaging.
- Suitable for a large variety of boxed, blister-packed, and pegged items.
- The LM Tag<sup>™</sup> is designed to be applied anywhere on the product, allowing you to best merchandise products and maximize retail space.
- With the LM Tag™, items are not locked up or stored behind a desk, allowing customers to interact with the product and eliminating the need for additional staff assistance.
- After concealment and when set in motion the LM Tag<sup>™</sup> pre-alarm (chirp sound) will notify for 12 seconds. After 12 seconds, the tag will alarm regardless of where the tag is located.

The LM Tag™ is designed to be applied anywhere on the product, allowing you to best merchandise products and maximize retail space.